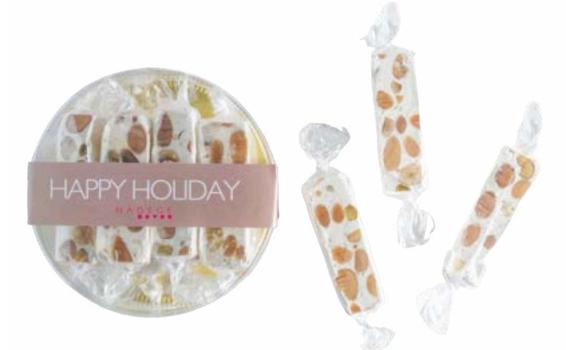

employees. Beautifully designed and irresistibly indulgent, they're sure to impress and delight this holiday season!



#### 5" GREEN TREE \$24 AVAILABLE IN MILK OR DARK CHOCOLATE

5" MENDIANT TREE \$27 AVAILABLE IN MILK OR DARK CHOCOLATE



#### 6" PENGUIN SCULPTURE \$34 AVAILABLE IN MILK OR DARK CHOCOLATE





#### 5" LARGE SANTA \$23.50 AVAILABLE IN MILK OR DARK CHOCOLATE



2.5" MINI HOLIDAY TREE \$12 AVAILABLE IN MILK OR DARK CHOCOLATE



2.5" ROCKING HORSE \$12 MILK CHOCOLATE ONLY ADD'L COLS: PINK, GREEN, YELLOW & ORANGE



#### 2.5" MINI MOOSE IN FOREST \$12 AVAILABLE IN MILK OR DARK CHOCOLATE



## AVAILABLE IN MILK OR DARK CHOCOLATE includes sleigh filled with candy gifts \$100

## SMALL GIFT PACKAGES



GINGERBREAD MOOSE \$6

GINGERBREAD MAN \$13 HAZELNUT CHOCOLATE SPREAD \$14



#### NOUGAT \$15





### SOUARE MENDIANTS \$32 MILK OR DARK CHOCOLATE





#### CHOCOLATE POSTCARD \$18.50

## GUIMAUVE/MARSHMALLOW \$11 HOT CHOCOLATE BOMB \$16

CANDY CANE, COTTON CANDY, CASSIS RASPBERRY & STRAWBERRY

## CHOCOLATE HOLIDAY TABLETS



Candy Cane Pieces & Dark Chocolate 100g \$16.50



Housemade Gingerbread & Milk Chocolate 100g \$16.50



Milk Chocolate tablet with vanilla marshmallow, hazelnuts, candied orange & dried cranberry 100g \$16.50

# CHOCOLATE BONBON

Artisan chocolate bonbons made with the finest quality chocolate. The challenge to pair each ingredient, from pistachio to passion fruit, with it's complimentary chocolate characteristic is artfully mastered in every bite. Each bonbon is finished with our signature design in a coordinating colour.



- 3pc Bonbon