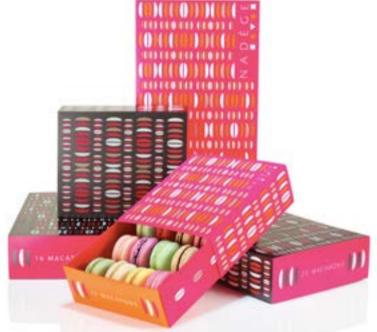

## MACARON

These almond meringue wonders are skillfully crafted to deliver a delicate crunch followed by layers of buttercream, ganache, or jam in every bite. Choosing your favourite flavour will be your only challenge! Among them, our festive Champagne Macaron is a standout, perfect for ringing in the New Year!

Box of 8: \$24.00 Box of 12: \$36.00 Box of 16: \$46.00 Box of 25: \$71.00

\*macaron are recommended to stay in the fridge and will keep up to 4 days. we suggest removing 30 mins prior to serving. contains: nuts, dairy, eggs & soy