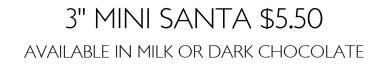

#### 5" LARGE SANTA \$23.50 AVAILABLE IN MILK OR DARK CHOCOLATE

2.5" MINI HOLIDAY TREE \$12 AVAILABLE IN MILK OR DARK CHOCOLATE

2.5" ROCKING HORSE \$12 MILK CHOCOLATE ONLY ADD'L COLS: PINK, GREEN, YELLOW & ORANGE