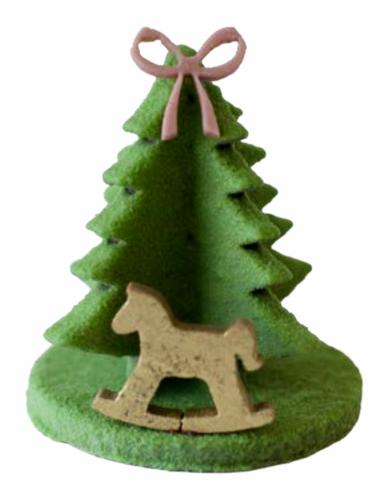

#### 5" LARGE SANTA \$23.50 AVAILABLE IN MILK OR DARK CHOCOLATE

2.5" MINI HOLIDAY TREE \$12 AVAILABLE IN MILK OR DARK CHOCOLATE

2.5" ROCKING HORSE \$12 MILK CHOCOLATE ONLY ADD'L COLS: PINK, GREEN, YELLOW & ORANGE