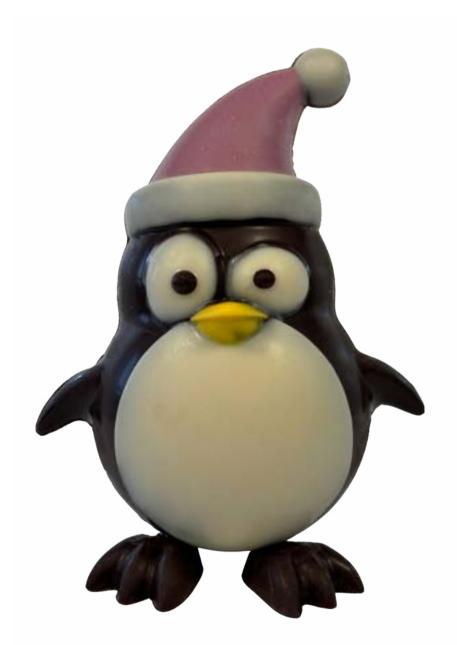

# HOLIDAY 2024 RETAIL GIFT GUIDE



NADEGE-PATISSERIE.COM

## CHOCOLATE SCULPTURES

Spread holiday cheer with our handcrafted chocolate sculptures, made by skilled chocolatiers using premium chocolate. From festive reindeer to charming penguins, these delicious creations make the perfect gift for friends, family, coworkers, or employees. Beautifully designed and irresistibly indulgent, they're sure to impress and delight this holiday season!



#### 5" GREEN TREE \$24 AVAILABLE IN MILK OR DARK CHOCOLATE

5" MENDIANT TREE \$27 AVAILABLE IN MILK OR DARK CHOCOLATE



#### 6" PENGUIN SCULPTURE \$34 AVAILABLE IN MILK OR DARK CHOCOLATE





#### 5" LARGE SANTA \$23.50 AVAILABLE IN MILK OR DARK CHOCOLATE



2.5" MINI HOLIDAY TREE \$12 AVAILABLE IN MILK OR DARK CHOCOLATE



2.5" ROCKING HORSE \$12 MILK CHOCOLATE ONLY ADD'L COLS: PINK, GREEN, YELLOW & ORANGE



#### 2.5" MINI MOOSE IN FOREST \$12 AVAILABLE IN MILK OR DARK CHOCOLATE



## AVAILABLE IN MILK OR DARK CHOCOLATE includes sleigh filled with candy gifts \$100

## SMALL GIFT PACKAGES



GINGERBREAD MOOSE \$6

GINGERBREAD MAN \$13 HAZELNUT CHOCOLATE SPREAD \$14



#### NOUGAT \$15





### SOUARE MENDIANTS \$32 MILK OR DARK CHOCOLATE





#### CHOCOLATE POSTCARD \$18.50

## GUIMAUVE/MARSHMALLOW \$11 HOT CHOCOLATE BOMB \$16

CANDY CANE, COTTON CANDY, CASSIS RASPBERRY & STRAWBERRY

## CHOCOLATE HOLIDA