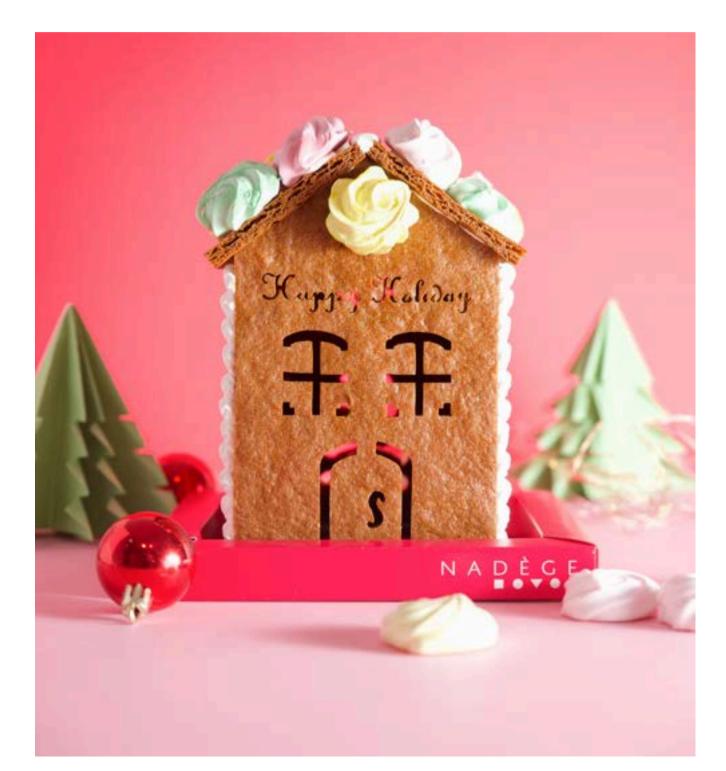

## **GINGERBREAD HOUSE**

Create holiday magic with our Gingerbread Houses - Perfect for everyone to enjoy! Our easy-to-make kit features a delightful French twist with it's charming meringue accents, adding a touch of elegance. For those who prefer a hassle-free experience, our festive pre-decorated Gingerbread House is the prefect choice. Ready-made to delight, it is adorned with colorful meringues, chocolates, and creamy buttercream decorations. Whether you're crafting from scratch, or choosing a pre-decorated treat, our Gingerbread Houses promise festive fun for all ages!

- Pre-Made Gingerbread House \$40
- Gingerbread House Kit \$62