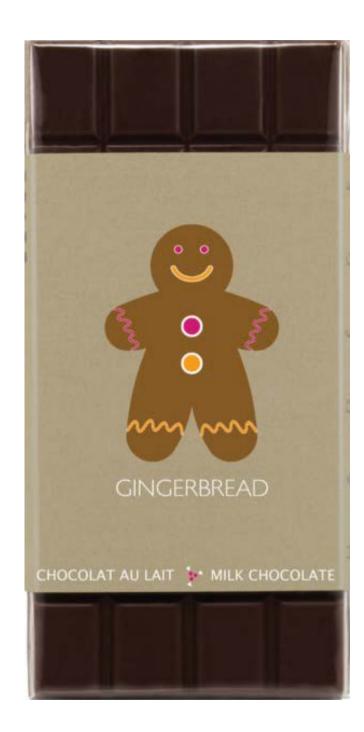

## CHOCOLATE HOLIDAY TABLETS

Candy Cane Pieces & Dark Chocolate 100g \$16.50

Housemade Gingerbread & Milk Chocolate 100g \$16.50

Milk Chocolate tablet with vanilla marshmallow, hazelnuts, candied orange & dried cranberry 100g \$16.50