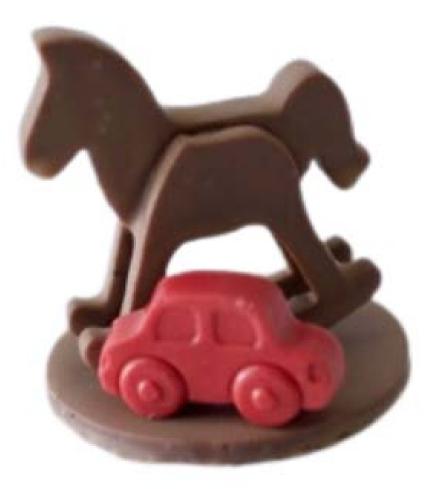

#### 5" LARGE SANTA \$23.50 AVAILABLE IN MILK OR DARK CHOCOLATE

2.5" MINI HOLIDAY TREE \$12 AVAILABLE IN MILK OR DARK CHOCOLATE

2.5" ROCKING HORSE \$12 MILK CHOCOLATE ONLY ADD'L COLS: PINK, GREEN, YELLOW & ORANGE

#### 2.5" MINI MOOSE IN FOREST \$12 AVAILABLE IN MILK OR DARK CHOCOLATE