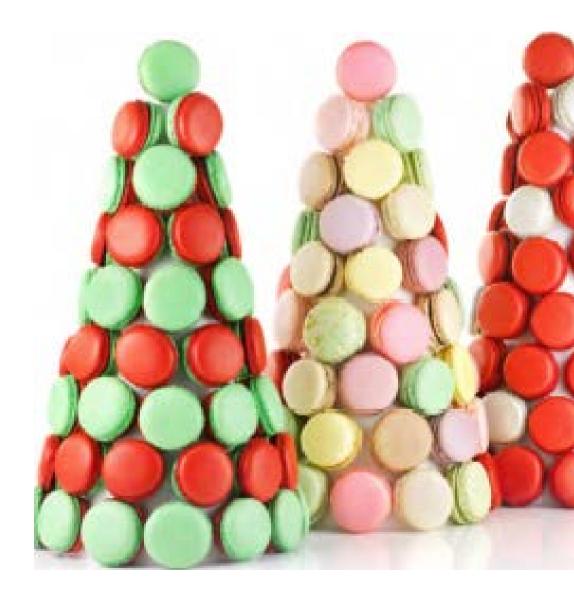

## MACARON

These almond meringue wonders are skillfully crafted to deliver a delicate crunch followed by layers of buttercream, ganache, or jam in every bite. Choosing your favourite flavour will be your only challenge! Among them, our festive Champagne Macaron is a standout, perfect for ringing in the New Year!

Box of 8: \$24.00 Box of 12: \$36.00 Box of 16: \$46.00 Box of 25: \$71.00

\*macaron are recommended to stay in the fridge and will keep up to 4 days. we suggest removing 30 mins prior to serving. contains: nuts, dairy, eggs & soy

MACARON TOWERS\* I ft. tower (50-55 pcs) \$185.00 I.5 ft. tower (100-105 pcs) \$350.00 2 ft. tower (165-170 pcs) \$540.00 3 ft. tower (340-350 pcs) \$910.00

\*additional \$50+ tax refundable deposit will be reimbursed upon return of tower center