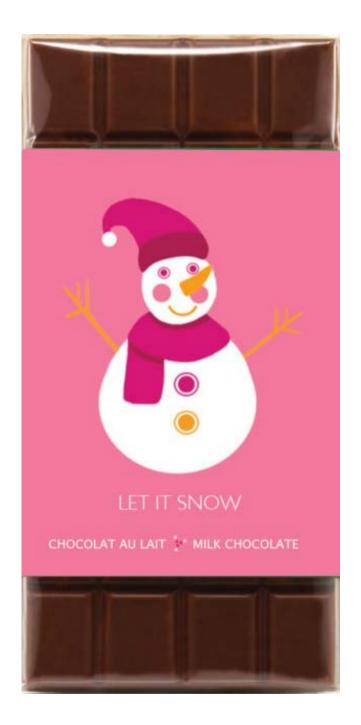

## CHOCOLATE HOLIDAY TABLETS

Candy Cane Pieces & Dark Chocolate 100g \$16.50

Housemade Gingerbread & Milk Chocolate 100g \$16.50

Milk Chocolate tablet with vanilla marshmallow, hazelnuts, candied orange & dried cranberry 100g \$16.50