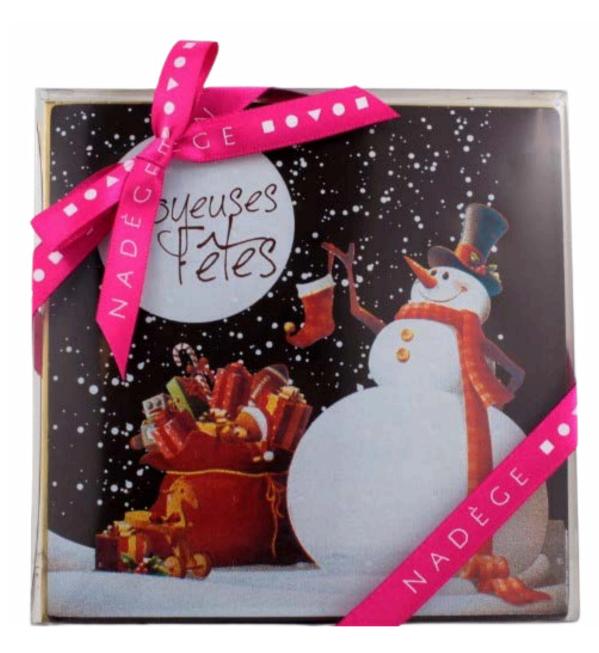

to impress and delight this holiday season!



#### 5" GREEN TREE \$24 AVAILABLE IN MILK OR DARK CHOCOLATE

5" MENDIANT TREE \$27 AVAILABLE IN MILK OR DARK CHOCOLATE



#### 6" PENGUIN SCULPTURE \$34 AVAILABLE IN MILK OR DARK CHOCOLATE





#### 5" LARGE SANTA \$23.50 AVAILABLE IN MILK OR DARK CHOCOLATE



2.5" MINI HOLIDAY TREE \$12 AVAILABLE IN MILK OR DARK CHOCOLATE



2.5" ROCKING HORSE \$12 MILK CHOCOLATE ONLY ADD'L COLS: PINK, GREEN, YELLOW & ORANGE



#### 2.5" MINI MOOSE IN FOREST \$12 AVAILABLE IN MILK OR DARK CHOCOLATE



## AVAILABLE IN MILK OR DARK CHOCOLATE includes sleigh filled with candy gifts \$100

## SMALL GIFT PACKAGES



GINGERBREAD MOOSE \$6

GINGERBREAD MAN \$13 HAZELNUT CHOCOLATE SPREAD \$14



#### NOUGAT \$15





### SOUARE MENDIANTS \$32 MILK OR DARK CHOCOLATE





#### CHOCOLATE POSTCARD \$18.50

## GUIMAUVE/MARSHMALLOW \$11 HOT CHOCOLATE BOMB \$16

CANDY CANE, COTTON CANDY, CASSIS RASPBERRY & STRAWBERRY

## CHOCOLATE HOLIDAY TABLETS



Candy Cane Pieces & Dark Chocolate 100g \$16.50



Housemade Gingerbread & Milk Chocolate 100g \$16.50



Milk Chocolate tablet with vanilla marshmallow, hazelnuts, candied orange & dried cranberry 100g \$16.50

# CHOCOLATE BONBON

Artisan chocolate bonbons made with the finest quality chocolate. The challenge to pair each ingredient, from pistachio to passion fruit, with it's complimentary chocolate characteristic is artfully mastered in every bite. Each bonbon is finished with our signature design in a coordinating colour.



- 3pc Bonbon Box \$10
- 9pc Bonbon Box \$28
- 18pc Bonbon Box \$48
- 27pc Bonbon Box \