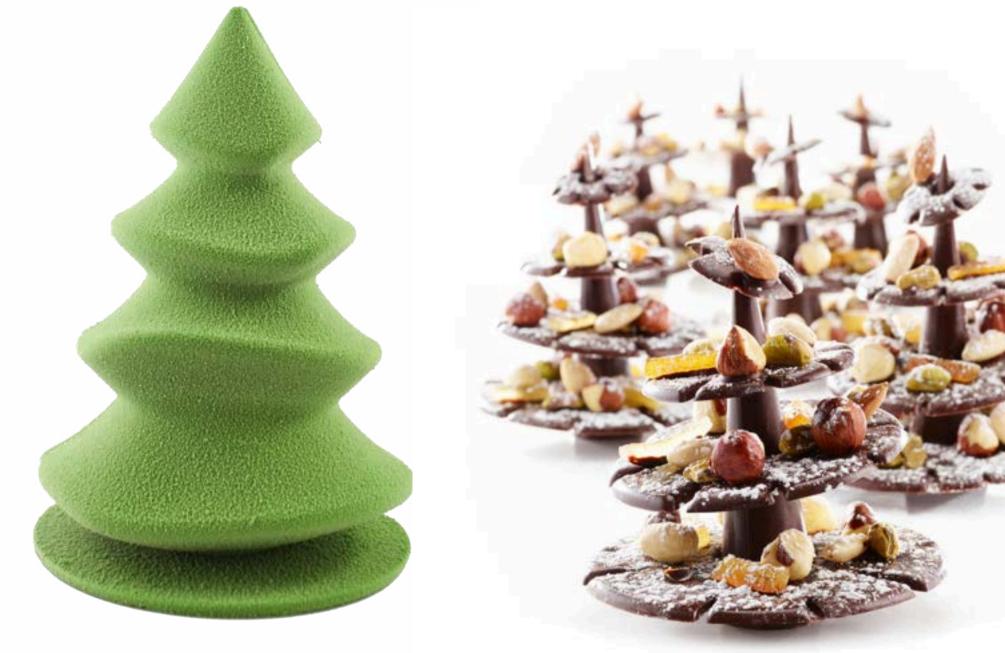

#### 5" GREEN TREE \$24 AVAILABLE IN MILK OR DARK CHOCOLATE

5" MENDIANT TREE \$27 AVAILABLE IN MILK OR DARK CHOCOLATE