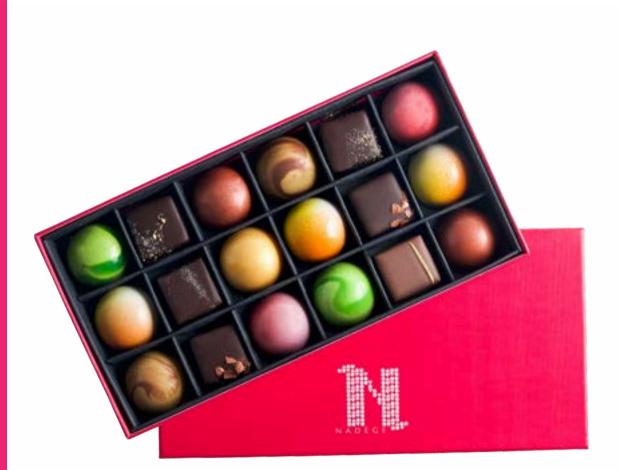

# CHOCOLATE BONBON

Artisan chocolate bonbons made with the finest quality chocolate. The challenge to pair each ingredient, from pistachio to passion fruit, with it's complimentary chocolate characteristic is artfully mastered in every bite. Each bonbon is finished with our signature design in a coordinating colour.

- 3pc Bonbon Box \$10
- 9pc Bonbon Box \$28
- 18pc Bonbon Box \$48
- 27pc Bonbon Box \$70