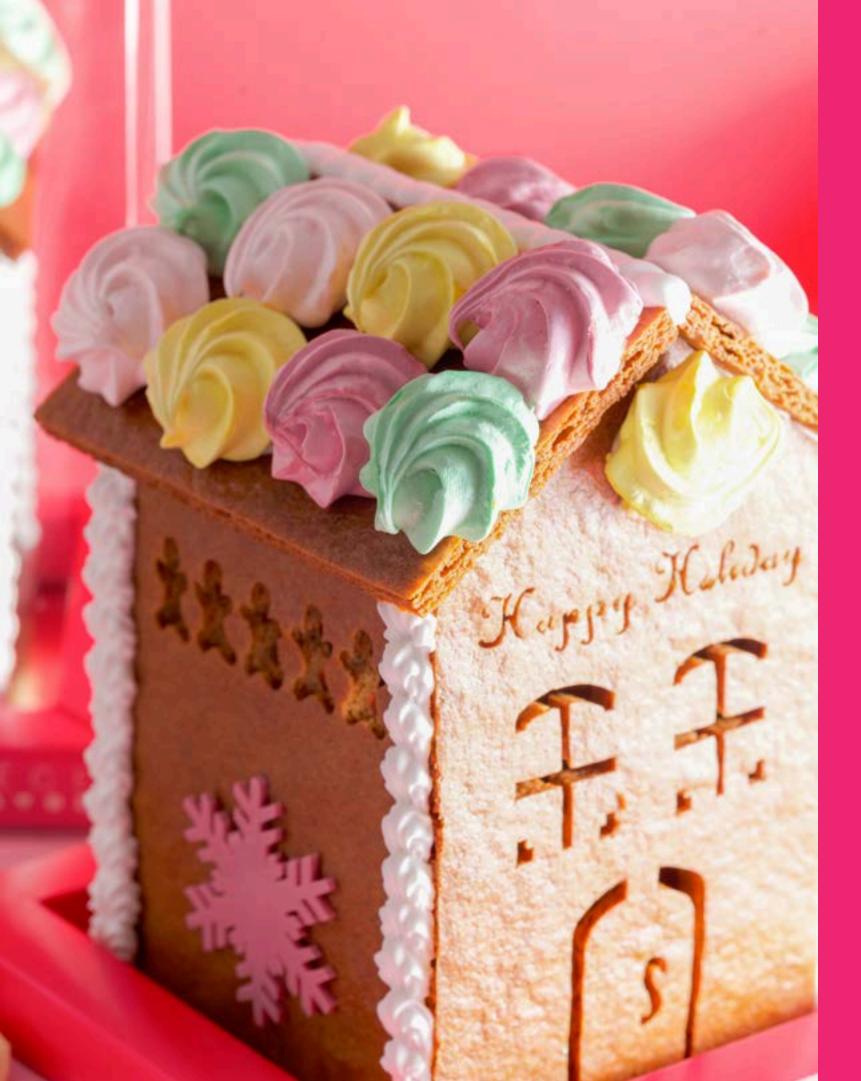

## **GINGERBREAD HOUSE**

Create holiday magic with our Gingerbread Houses - Perfect for everyone to enjoy! Our easy-to-make kit features a delightful French twist with it's charming meringue accents, adding a touch of elegance. For those who prefer a hassle-free experience, our festive pre-decorated Gingerbread House is the prefect choice. Ready-made to delight, it is adorned with colorful meringues, chocolates, and creamy buttercream decorations. Whether you're crafting from scratch, or choosing a pre-decorated treat, our Gingerbread Houses promise festive fun for all ages!

- Pre-Made Gingerbread House \$40
- Gingerbread House Kit \$62