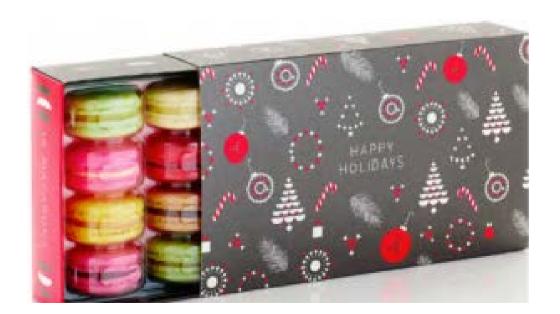

## MACARON

These almond meringue wonders are skillfully crafted to deliver a delicate crunch followed by layers of buttercream, ganache, or jam in every bite. Choosing your favourite flavour will be your only challenge! Among them, our festive Champagne Macaron is a standout, perfect for ringing in the New Year!

Box of 8: \$24.00 Box of 12: \$36.00 Box of 16: \$46.00 Box of 25: \$71.00

\*macaron are recommended to stay in the fridge and will keep up to 4 days. we suggest removing 30 mins prior to serving. contains: nuts, dairy, eggs & soy