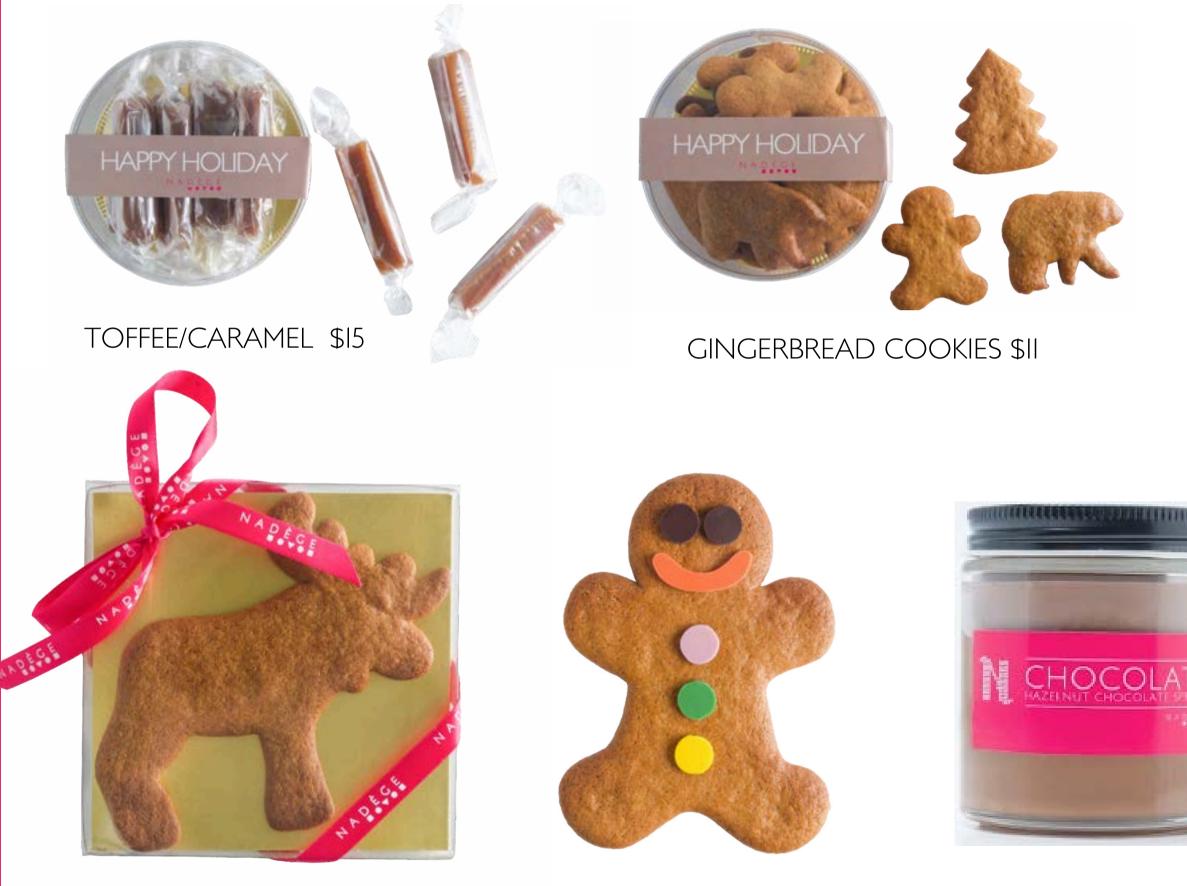

## SMALL GIFT PACKAGES

GINGERBREAD MOOSE \$6

GINGERBREAD MAN \$13 HAZELNUT CHOCOLATE SPREAD \$14

#### NOUGAT \$15