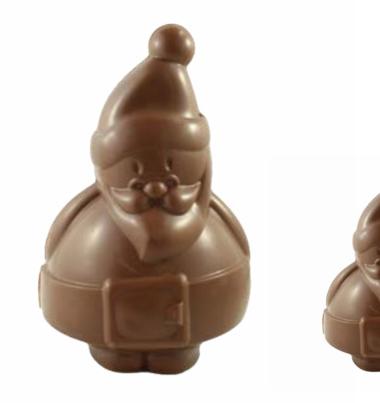

#### 5" LARGE SANTA \$23.50 AVAILABLE IN MILK OR DARK CHOCOLATE

2.5" MINI HOLIDAY TREE \$12 AVAILABLE IN MILK OR DARK CHOCOLATE

2.5" ROCKING HORSE \$12 MILK CHOCOLATE ONLY ADD'L COLS: PINK, GREEN, YELLOW & ORANGE