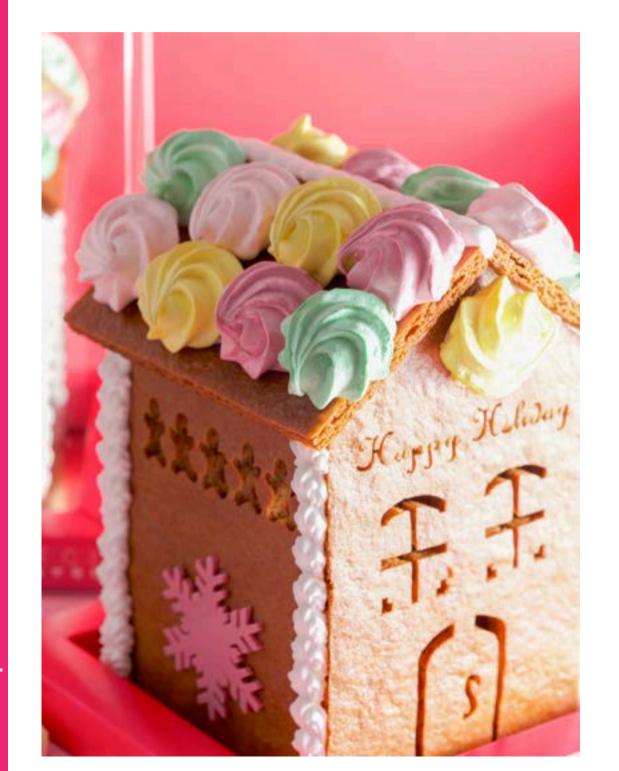

## **GINGERBREAD HOUSE**

Create holiday magic with our Gingerbread Houses - Perfect for everyone to enjoy! Our easy-to-make kit features a delightful French twist with it's charming meringue accents, adding a touch of elegance. For those who prefer a hassle-free experience, our festive pre-decorated Gingerbread House is the prefect choice. Ready-made to delight, it is adorned with colorful meringues, chocolates, and creamy buttercream decorations. Whether you're crafting from scratch, or choosing a pre-decorated treat, our Gingerbread Houses promise festive fun for all ages!

- Pre-Made Gingerbread House \$40
- Gingerbread House Kit \$62