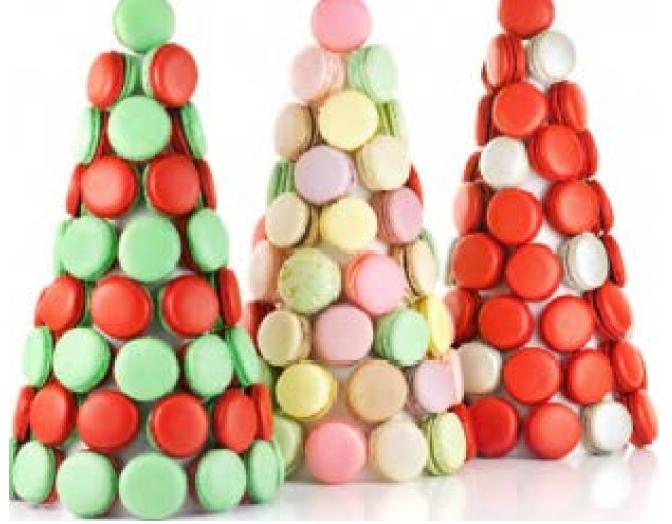

#### MACARON TOWERS

I ft. tower (50-55 pcs) \$185.00

1.5 ft. tower (100-105 pcs) \$350.00

2 ft. tower (165-170 pcs) \$540.00

3 ft. tower (340-350 pcs) \$910.00

\*additional \$50+ tax refundable deposit will be reimbursed upon return of tower center