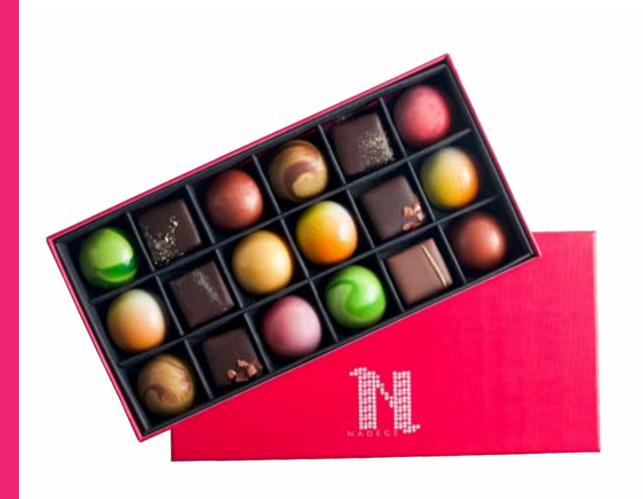

#### CHOCOLATE BONBON

Artisan chocolate bonbons made with the finest quality chocolate. The challenge to pair each ingredient, from pistachio to passion fruit, with the complimentary chocolate characteristics is artfully mastered in every bite. Each chocolate is finished with our signature design in a coordinating colour.

- 3pc Bonbon Box \$10
- 9pc Bonbon Box \$28
- 18pc Bonbon Box \$48
- 27pc Bonbon Box \$70

Bonbon need to be kept in a cool, dry place — not the fridge Consume within ten days