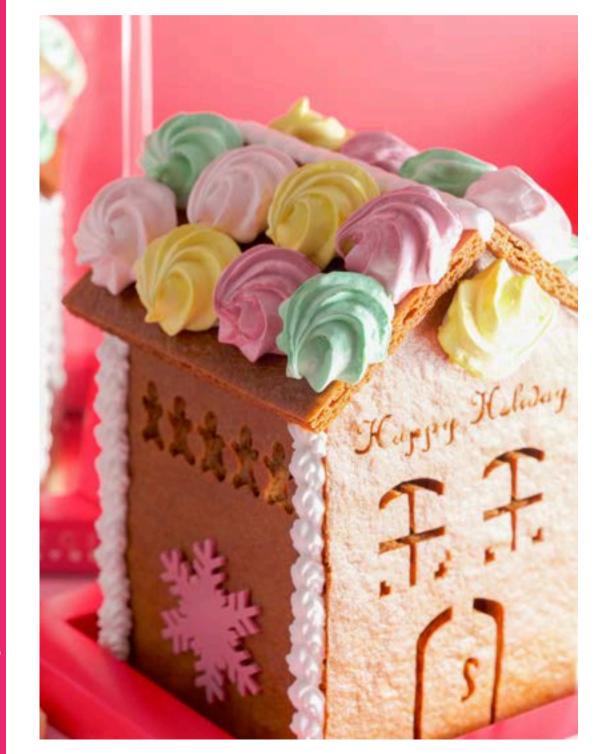

#### GINGERBREAD HOUSE

Create holiday magic with our Gingerbread Houses - Perfect for everyone to enjoy!

Our easy-to-make kit features a delightful French twist with charming meringue accents, adding a touch of elegance. For those who prefer a hassle-free experience, our festive pre-decorated Gingerbread House is a prefect alternative. Ready-made to delight, it is adorned with colorful meringues, chocolates, and creamy buttercream decorations. Whether you're crafting from scratch with our kits, or choosing a pre-decorated treat, our Gingerbread Houses promise festive fun for all ages!

- Pre-Made Gingerbread House
   \$40
- Gingerbread House Kit \$62