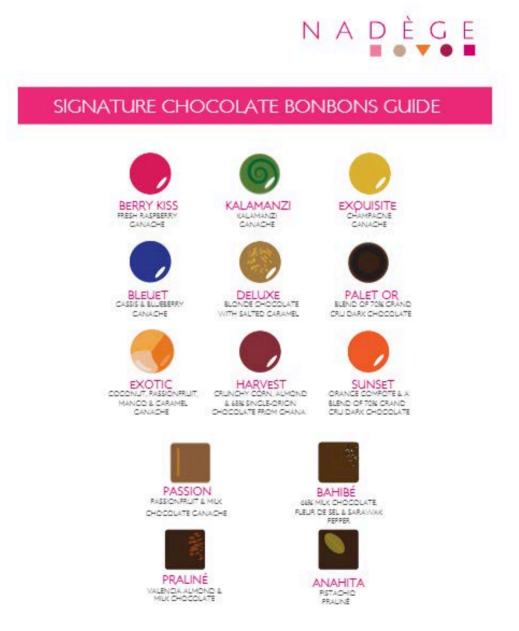

#### CHOCOLATE BONBON

Artisan chocolate bonbons made with the finest quality chocolate. The challenge to pair each ingredient, from pistachio to passion fruit, with the complimentary chocolate characteristics is artfully mastered in every bite. Each chocolate is finished with our signature design in a coordinating colour.

- 3pc Bonbon Box \$10
- 9pc Bonbon Box \$28
- 18pc Bonbon Box \$48
- 27pc Bonbon Box \$70

Bonbon need to be kept in a cool, dry place — not the fridge Consume within ten days