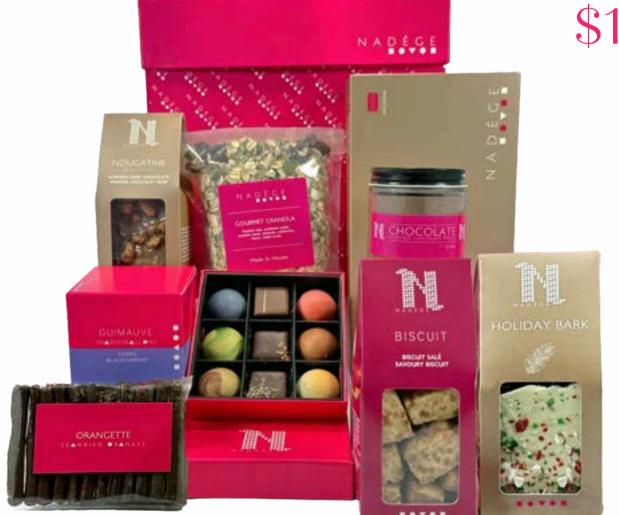

#### HOLIDAY ESSENTIALS

- 9pc Chocolate Bonbons
- Gourmet Granola (200g)
- 12pc Macarons
- Guimauve/Marshmallows
- Classic Candy Cane Chocolate Bark
- Chocolate Hazelnut Spread (100g)

- Brittle
- Biscuits

Orangette