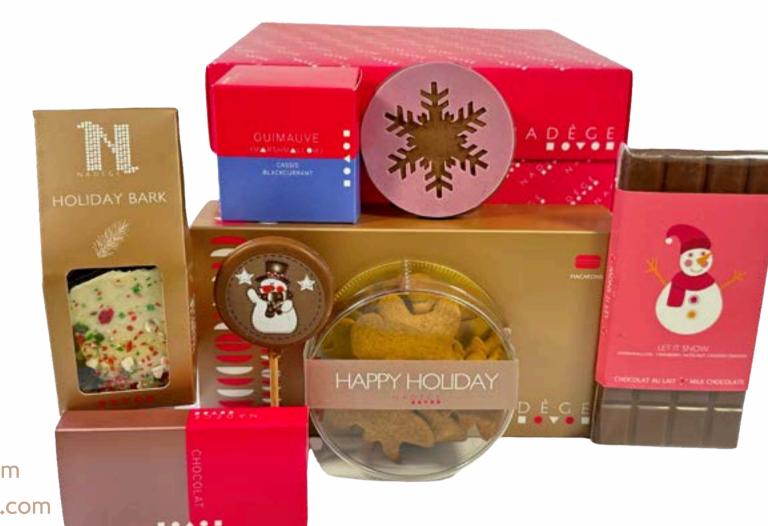

#### HOLIDAY ESSENTIALS

- 9pc Chocolate Bonbons
- Gourmet Granola (200g)
- 12pc Macarons
- Guimauve/Marshmallows
- Classic Candy Cane Chocolate Bark
- Chocolate Hazelnut Spread (100g)

- Brittle
- Biscuits

Orangette