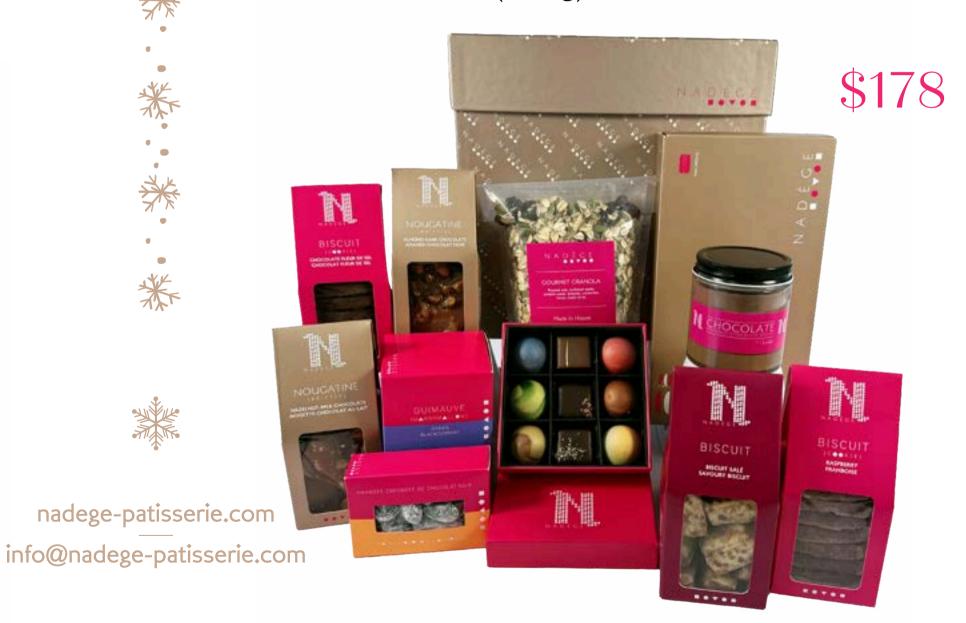

## THE ULTIMATE NADÈGE

- Chocolate Fleur de Sel Biscuits
- 9 pc Chocolate Bonbons
- Chocolate Hazelnut Spread
- Guimauve/Marshmallows
- Gourmet Granola (200g)

- Biscuits x2
- 12pc Macarons
- Brittle ×2
- Enrobed Nuts