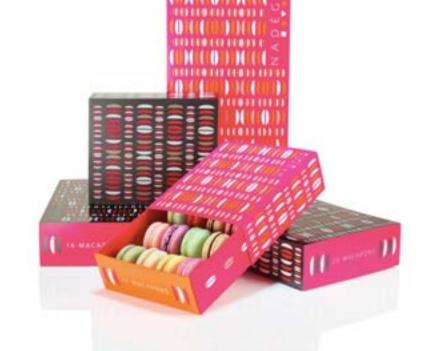

#### MACARON

These almond meringue wonders are skillfully crafted to deliver a delicate crunch followed closely by flowing layers of buttercream, ganache or jam in every bite. Whether you choose to enjoy as a perfect pairing with afternoon tea, or as the main event after dinner, you can't go wrong with these colourfully delicious treats. Choosing your favourite flavour will be the only challenge!

The macarons are recommended to stay in the fridge and will keep for 4 days in your refrigerator.

We recommend removal 30 mins before consuming. Contains: nuts, dairy, eggs & soy

Box of 8: \$24.00

Box of 12: \$36.00