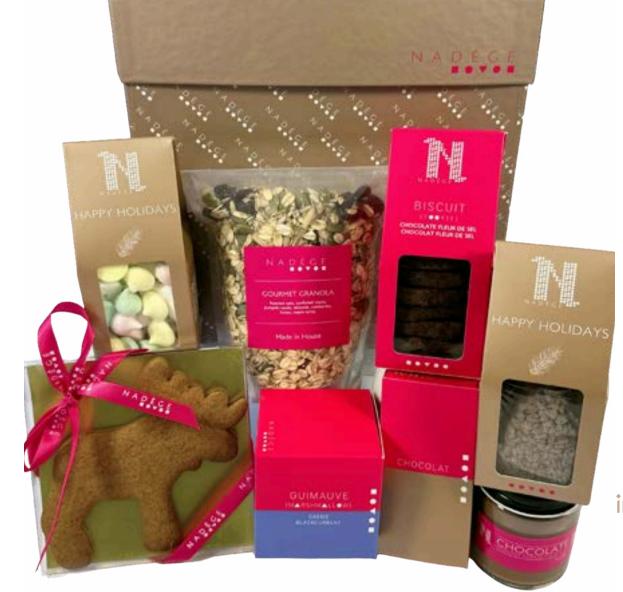

#### COZY CABIN

- Gourmet Granola (200g)
- Mini Meringue
- Gingerbread Moose
- 3pc Chocolate Bonbon
- Chocolate Hazelnut spread (100g)

- Hot Chocolate
- Guimauve/Marshmallows

Biscuit

- 12pc Macaron box
- Holiday Chocolate Lollipop
- Snowflake Cookie
- Holiday Chocolate Tablet
- Holiday Gingerbread Cookies

- 3pc Chocolate Bonbons
- Classic Candy Cane Bark
- Guimauve/Marshmallows

\$116