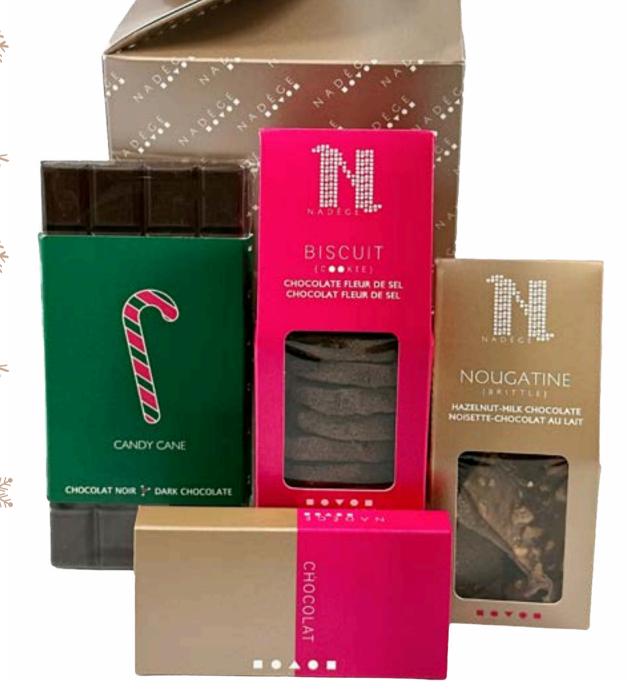

# HOLIDAY 2024 CORPORATE GIFT BASKETS



NADEGE-PATISSERIE.COM

#### BY THE FIRE

• Gourmet Granola (200g)

• Guimauve/Marshmallows

• Hot Chocolate

• Biscuit

\$50.50



#### CHAMPAGNE WINTER



• Brittle

• Biscuit







#### HOLIDAY IN TORONTO

- Toronto Skyline Chocolate Tablet
- Holiday Chocolate Lollipop
- Snowflake Cookie
- Brittle
- Biscuit
- Enrobed Nuts





- Santa in Toronto Tablet
- Biscuit
- Mini Meringue
- Holiday Chocolate Lollipop

- Toffee/Caramels
- Holiday Tree Cookie
- Mini Chocolate Santa



\$88





#### COZY CABIN

- Gourmet Granola (200g)
- Mini Meringue
- Gingerbread Moose
- 3pc Chocolate Bonbon
- Chocolate Hazelnut spread (100g)

- Hot Chocolate
- Guimauve/Marshmallows



Biscuit



















- 12pc Macaron box
- Holiday Chocolate Lollipop
- Snowflake Cookie
- Holiday Chocolate Tablet
- Holiday Gingerbread Cookies

- 3pc Chocolate Bonbons
- Classic Candy Cane Bark
- Guimauve/Marshmallows

\$116





#### FRENCH CLASSIC WINTER

- Nougat
- Toffee/Caramel
- Brittle
- Candie