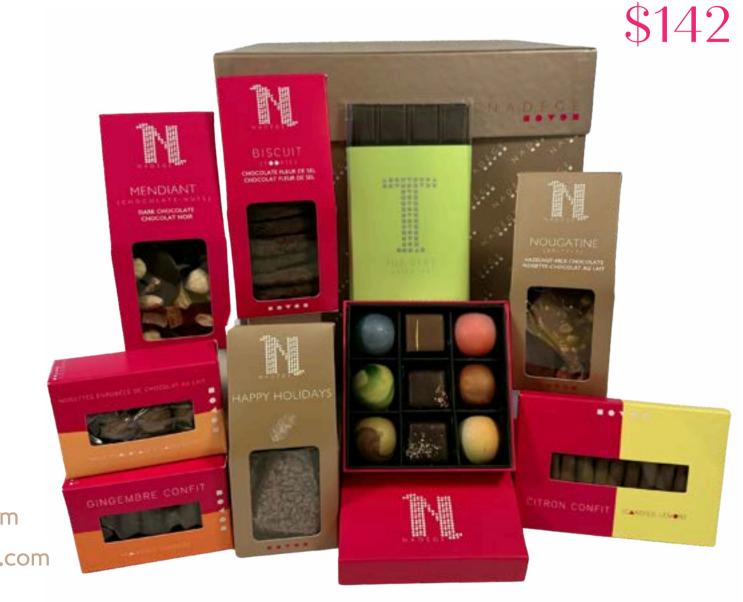

#### FRENCH CLASSIC WINTER

- Nougat
- Toffee/Caramel
- Brittle
- Candied Orangette
- Chocolate Mendiant

- Savoury Biscuits
- 8pc Macarons
- Hazelnut Chocolate Spread (100g)

- Candied Lemon
- Brittle
- Hot Chocolate

- 9 pc Chocolate Bonbons
- Chocolate Mendiant
- Enrobed Nuts

CHOCOLATE LOVERS