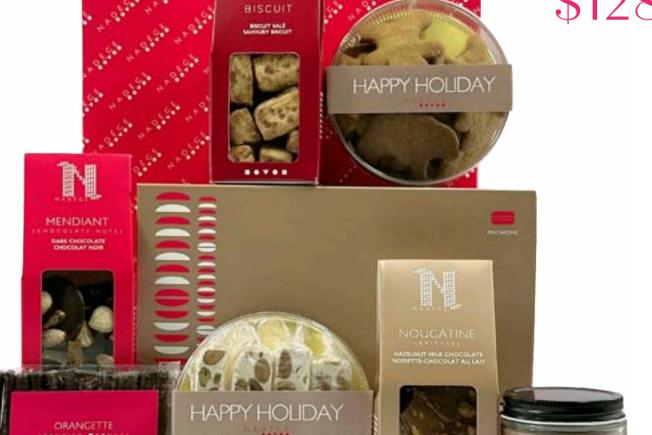

#### FRENCH CLASSIC WINTER

- Nougat
- Toffee/Caramel
- Brittle
- Candied Orangette
- Chocolate Mendiant

- Savoury Biscuits
- 8pc Macarons
- Hazelnut Chocolate Spread (100g)

- Candied Lemon
- Brittle
- Hot Chocolate

- 9 pc Chocolate Bonbons
- Chocolate Mendiant
- Enrobed Nuts

CHOCOLATE LOVERS