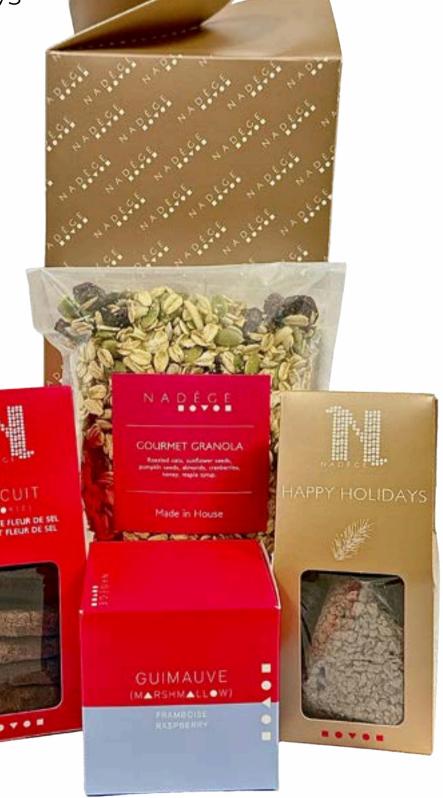

#### BY THE FIRE

• Gourmet Granola (200g)

• Guimauve/Marshmallows

• Hot Chocolate

• Biscuit

\$50.50