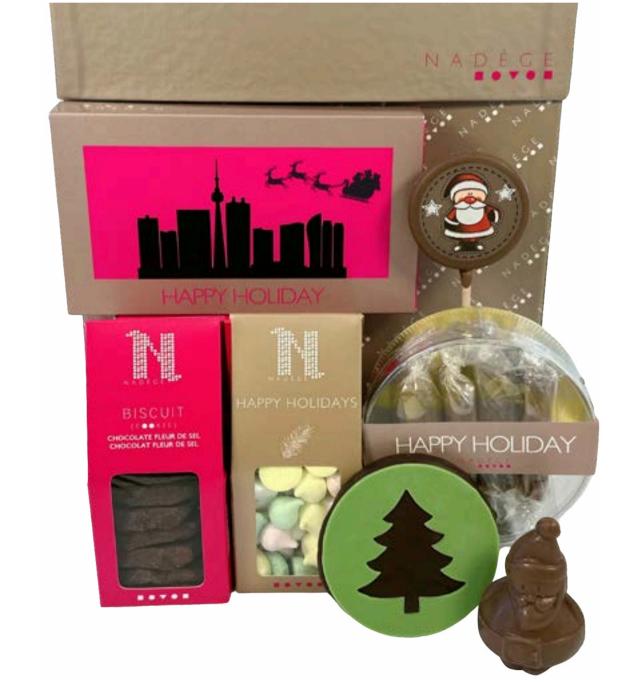

#### HOLIDAY IN TORONTO

- Toronto Skyline Chocolate Tablet
- Holiday Chocolate Lollipop
- Snowflake Cookie
- Brittle
- Biscuit
- Enrobed Nuts

- Santa in Toronto Tablet
- Biscuit
- Mini Meringue
- Holiday Chocolate Lollipop

- Toffee/Caramels
- Holiday Tree Cookie
- Mini Chocolate Santa

\$88