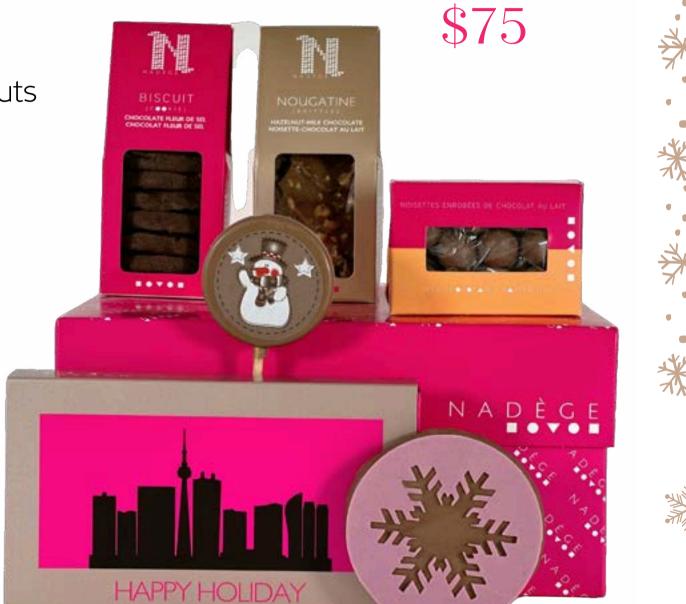

#### HOLIDAY IN TORONTO

- Toronto Skyline Chocolate Tablet
- Holiday Chocolate Lollipop
- Snowflake Cookie
- Brittle
- Biscuit
- Enrobed Nuts

- Santa in Toronto Tablet
- Biscuit
- Mini Meringue
- Holiday Chocolate Lollipop

- Toffee/Caramels
- Holiday Tree Cookie
- Mini Chocolate Santa

\$88